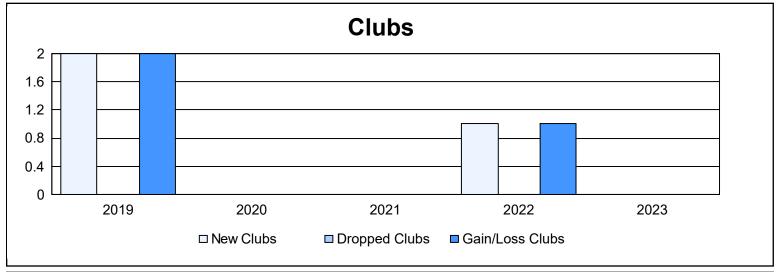

District 111NW As of June 2023 Cumulative

| Year      | New<br>Clubs | Dropped<br>Clubs | Gain/<br>Loss<br>Clubs | New<br>Members | Charter<br>Members | Reinstate<br>Members | Transfer<br>Members | Total<br>Member<br>Added | Total<br>Members<br>Dropped | Gain/<br>Loss<br>Members |
|-----------|--------------|------------------|------------------------|----------------|--------------------|----------------------|---------------------|--------------------------|-----------------------------|--------------------------|
| 2018-2019 | 2            | 0                | 2                      | 91             | 43                 | 2                    | 11                  | 147                      | 78                          | 69                       |
| 2019-2020 | 0            | 0                | 0                      | 67             | 0                  | 0                    | 8                   | 75                       | 97                          | -22                      |
| 2020-2021 | 0            | 0                | 0                      | 42             | 0                  | 1                    | 0                   | 43                       | 63                          | -20                      |
| 2021-2022 | 1            | 0                | 1                      | 69             | 23                 | 0                    | 8                   | 100                      | 85                          | 15                       |
| 2022-2023 | 0            | 0                | 0                      | 93             | 0                  | 1                    | 4                   | 98                       | 132                         | -34                      |
| Average   | 1            | 0                | 1                      | 72             | 13                 | 1                    | 6                   | 93                       | 91                          | 2                        |