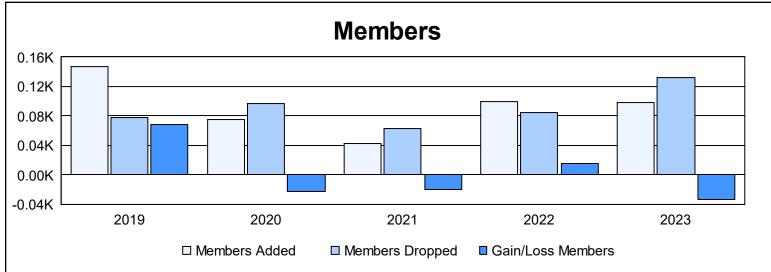

District 111NW As of June 2023 Cumulative

| Year      | New<br>Clubs | Dropped<br>Clubs | Gain/<br>Loss<br>Clubs | New<br>Members | Charter<br>Members | Reinstate<br>Members | Transfer<br>Members | Total<br>Member<br>Added | Total<br>Members<br>Dropped | Gain/<br>Loss<br>Members |
|-----------|--------------|------------------|------------------------|----------------|--------------------|----------------------|---------------------|--------------------------|-----------------------------|--------------------------|
| 2018-2019 | 2            | 0                | 2                      | 91             | 43                 | 2                    | 11                  | 147                      | 78                          | 69                       |
| 2019-2020 | 0            | 0                | 0                      | 67             | 0                  | 0                    | 8                   | 75                       | 97                          | -22                      |
| 2020-2021 | 0            | 0                | 0                      | 42             | 0                  | 1                    | 0                   | 43                       | 63                          | -20                      |
| 2021-2022 | 1            | 0                | 1                      | 69             | 23                 | 0                    | 8                   | 100                      | 85                          | 15                       |
| 2022-2023 | 0            | 0                | 0                      | 93             | 0                  | 1                    | 4                   | 98                       | 132                         | -34                      |
| Average   | 1            | 0                | 1                      | 72             | 13                 | 1                    | 6                   | 93                       | 91                          | 2                        |